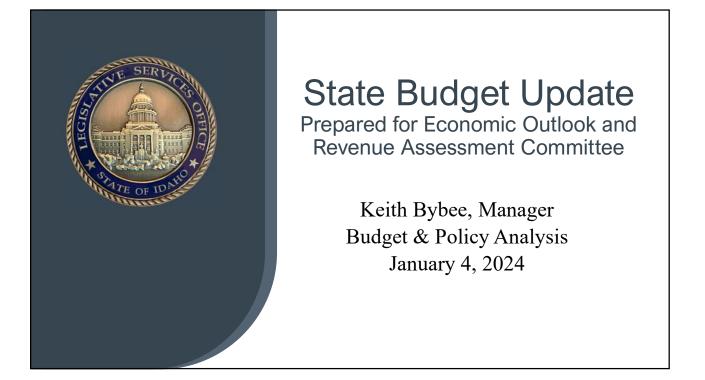

2

## General Fund Obligations and Tax Rebates

| \$ in Millions                                        | FY 2021 | FY 2022   | FY 2023   | FY 2024 | Total              |
|-------------------------------------------------------|---------|-----------|-----------|---------|--------------------|
| Roads (ITD & Locals)                                  | \$126.0 | \$352.9   | \$445.0   | \$402.8 | \$1,326.7          |
| Permanent Building Fund                               | \$91.5  | \$471.5   | \$452.8   | \$94.1  | \$1,109.9          |
| Savings (Budget Stabilization, PESF, 27th<br>Payroll) | \$339.6 | \$109.1   | \$217.0   | \$61.7  | \$727.4            |
| Natural Resources                                     | \$53.0  | \$163.2   | \$409.0   | \$78.7  | \$703.9            |
| Tax