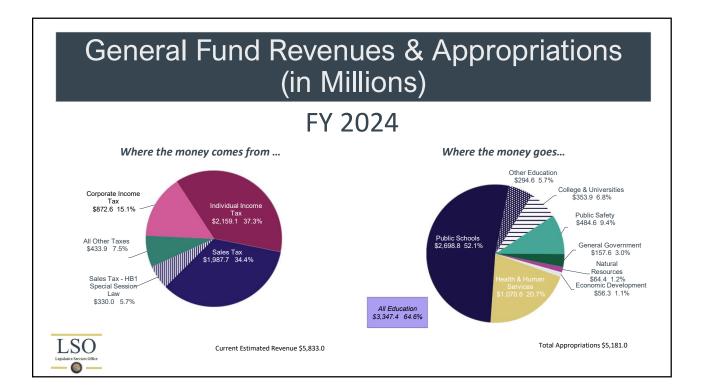

## General Fund Rainy Day Fund (in millions)

| Cash Position Then and Now              |                     |                        |  |  |
|-----------------------------------------|---------------------|------------------------|--|--|
|                                         | Ending Balance 2009 | Beginning Balance 2024 |  |  |
| Cash                                    | \$248.8             | \$416.4                |  |  |
| Budget Stabilization Fund               | \$140.6             | \$880.2                |  |  |
| Economic Recovery Reserve Fund          | \$66.1              |                        |  |  |
| Public Education Stabilization Fund     | \$112.1             | \$233.4                |  |  |
| Emergency Funds                         | \$3.3               | \$35.9                 |  |  |
| Other                                   | \$70.21             | \$100.8                |  |  |
| Total                                   | \$641.1             | \$1,666.6              |  |  |
| As Percentage of Original Appropriation | 21.7%               | 32.1%                  |  |  |
| LSO<br>Legialario Service Office        |                     |                        |  |  |