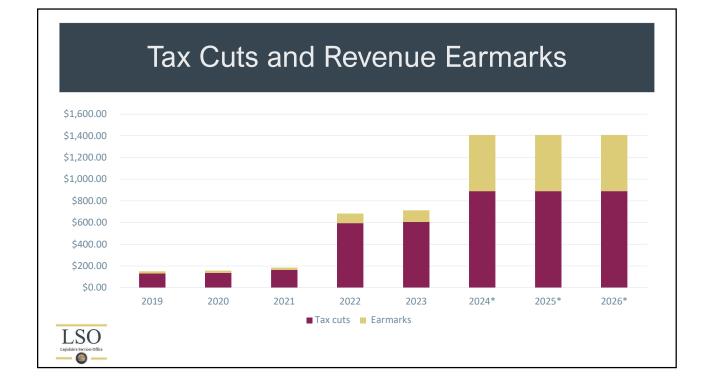

## General Fund Obligations and Tax Rebates

| \$ in Millions                                        | FY 2021 | FY 2022   | FY 2023   | FY 2024 | Total              |
|-------------------------------------------------------|---------|-----------|-----------|---------|--------------------|
| Roads (ITD & Locals)                                  | \$126.0 | \$352.9   | \$445.0   | \$402.8 | \$1,326.7          |
| Permanent Building Fund                               | \$91.5  | \$471.5   | \$452.8   | \$94.1  | \$1,109.9          |
| Savings (Budget Stabilization, PESF, 27th<br>Payroll) | \$339.6 | \$109.1   | \$217.0   | \$61.7  | \$727.4            |
| Natural Resources                                     | \$53.0  | \$163.2   | \$409.0   | \$78.7  | \$703.9            |
| Tax Rebates                                           | \$0     | \$350.0   | \$575.0   | \$0     | \$925.0            |
| Others                                                | \$14.3  | \$20.5    | \$114.0   | \$88.8  | \$237.6            |
| Total                                                 | \$624.4 | \$1,467.2 | \$2,212.8 | \$746.1 | \$5 <i>,</i> 050.5 |
| LSO                                                   |         |           |           |         |                    |
| agalante Stroite office                               |         |           |           |         | 5                  |