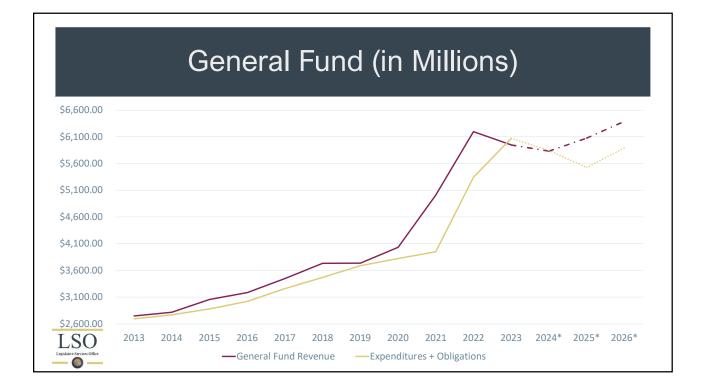

## General Fund Obligations and Tax Rebates

| \$ in Millions                                        | FY 2021 | FY 2022   | FY 2023   | FY 2024 | Total              |
|-------------------------------------------------------|---------|-----------|-----------|---------|--------------------|
| Roads (ITD & Locals)                                  | \$126.0 | \$352.9   | \$445.0   | \$402.8 | \$1,326.7          |
| Permanent Building Fund                               | \$91.5  | \$471.5   | \$452.8   | \$94.1  | \$1,109.9          |
| Savings (Budget Stabilization, PESF, 27th<br>Payroll) | \$339.6 | \$109.1   | \$217.0   | \$61.7  | \$727.4            |
| Natural Resources                                     | \$53.0  | \$163.2   | \$409.0   | \$78.7  | \$703.9            |
| Tax Rebates                                           | \$0     | \$350.0   | \$575.0   | \$0     | \$925.0            |
| Others                                                | \$14.3  | \$20.5    | \$114.0   | \$88.8  | \$237.6            |
| Total                                                 | \$624.4 | \$1,467.2 | \$2,212.8 | \$746.1 | \$5 <i>,</i> 050.5 |
| LSO                                                   |         |           |           |         |                    |
| agalante Stroite office                               |         |           |           |         | 5                  |