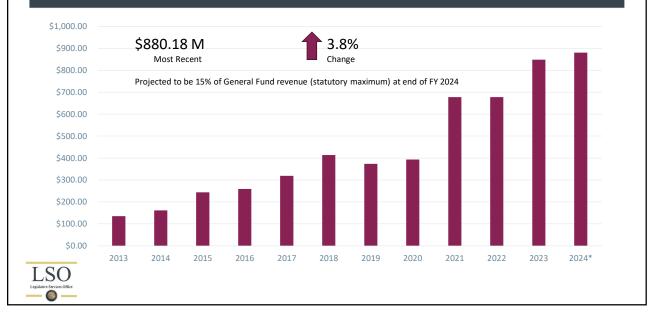

## General Fund Rainy Day Fund (in millions)

| Cash Position Then and Now              |                     |                        |  |  |
|-----------------------------------------|---------------------|------------------------|--|--|
|                                         | Ending Balance 2009 | Beginning Balance 2024 |  |  |
| Cash                                    | \$248.8             | \$416.4                |  |  |
| Budget Stabilization Fund               | \$140.6             | \$880.2                |  |  |
| Economic Recovery Reserve Fund          | \$66.1              |                        |  |  |
| Public Education Stabilization Fund     | \$112.1             | \$233.4                |  |  |
| Emergency Funds                         | \$3.3               | \$35.9                 |  |  |
| Other                                   | \$70.21             | \$100.8                |  |  |
| Total                                   | \$641.1             | \$1,666.6              |  |  |
| As Percentage of Original Appropriation | 21.7%               | 32.1%                  |  |  |
| LSO<br>Legialario Service Office        |                     |                        |  |  |