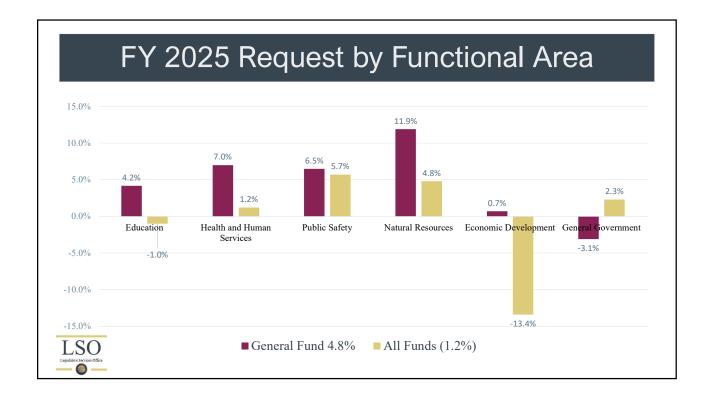

|  |  |
| Budget Stabilization Fund               | \$140.6             | \$880.2                |  |  |
| Economic Recovery Reserve Fund          | \$66.1              |                        |  |  |
| Public Education Stabilization Fund     | \$112.1             | \$233.4                |  |  |
| Emergency Funds                         | \$3.3               | \$35.9                 |  |  |
| Other                                   | \$70.21             | \$100.8                |  |  |
| Total                                   | \$641.1             | \$1,666.6              |  |  |
| As Percentage of Original Appropriation | 21.7%               | 32.1%                  |  |  |
| LSO<br>Legialario Service Office        |                     |                        |  |  |





5