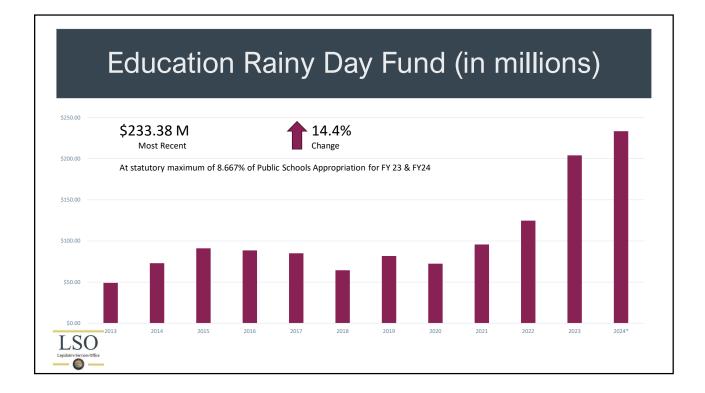

## General Fund Rainy Day Fund (in millions)

| Cash Position Then and Now              |                     |                        |  |  |
|-----------------------------------------|---------------------|------------------------|--|--|
|                                         | Ending Balance 2009 | Beginning Balance 2024 |  |  |
| Cash                                    | \$248.8             | \$416.4                |  |  |
| Budget Stabilization Fund               | \$140.6             | \$880.2                |  |  |
| Economic Recovery Reserve Fund          | \$66.1              |                        |  |  |
| Public Education Stabilization Fund     | \$112.1             | \$233.4                |  |  |
| Emergency Funds                         | \$3.3               | \$35.9                 |  |  |
| Other                                   | \$70.21             | \$100.8                |  |  |
| Total                                   | \$641.1             | \$1,666.6              |  |  |
| As Percentage of Original Appropriation | 21.7%               | 32.1%                  |  |  |
| LSO<br>Legialario Service Office        |                     |                        |  |  |